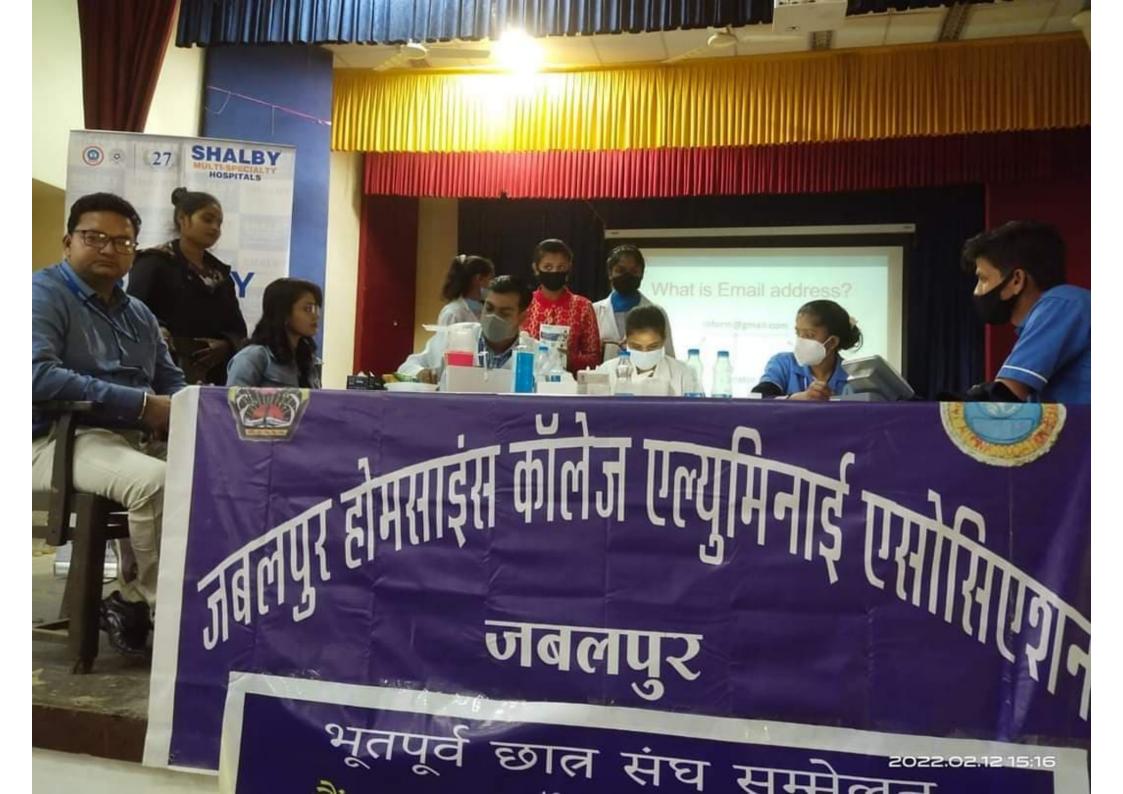

#### **Composition of Alumni**

President: Dr. Geeta Sharad Tiwari

Secretory:- Dr. Shashi Tiwari

Treasurer :- Dr. Shashi Bala Shrivastava

**Members** :- All Alumni

Dr. Nandita Sarkar PRINCIPAL

Government Meh. Sollege of PRAN SJ.R.46.
Government Meh. Sollege of Plome
Science and Science for Women
Jabalpur (M.P.)