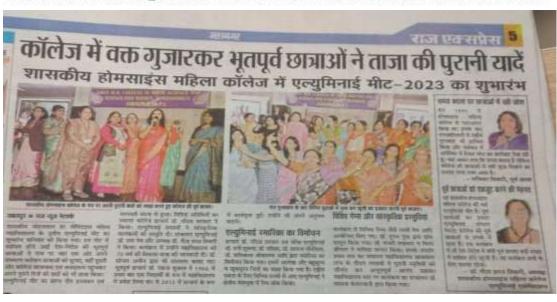

#### **Composition of Alumni**

President: Dr. Geeta Sharad Tiwari

Secretory:- Dr. Shashi Tiwari

Treasurer :- Dr. Shashi Bala Shrivastava

**Members** :- All Alumni

Dr. Nandita Sarkar PRINCIPAL

Government Meh. Sollege of PRAN SJ.R.46.
Government Meh. Sollege of Plome
Science and Science for Women
Jabalpur (M.P.)