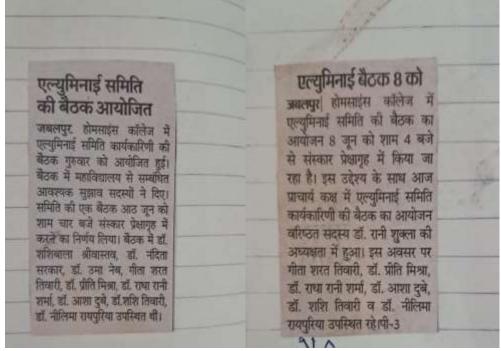

#### **Composition of Alumni**

President: Dr. Geeta Sharad Tiwari

Secretory:- Dr. Shashi Tiwari

Treasurer :- Dr. Shashi Bala Shrivastava

**Members** :- All Alumni

Dr. Nandita Sarkar PRINCIPAL

Government Meh. Sollege of PRAN SJ.R.46.
Government Meh. Sollege of Plome
Science and Science for Women
Jabalpur (M.P.)