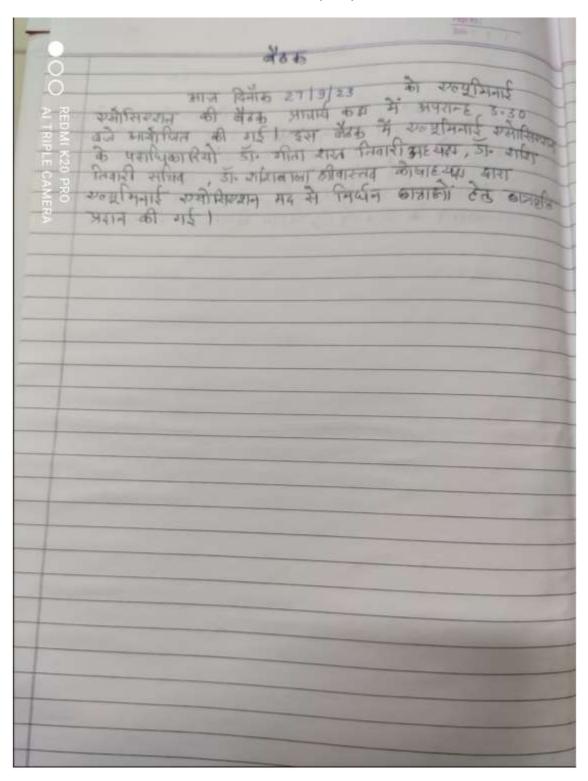

#### **Composition of Alumni**

President: Dr. Geeta Sharad Tiwari

Secretory:- Dr. Shashi Tiwari

Treasurer :- Dr. Shashi Bala Shrivastava

**Members** :- All Alumni

Dr. Nandita Sarkar PRINCIPAL

Government Meh. Sollege of PRAN SJ.R.46.
Government Meh. Sollege of Plome
Science and Science for Women
Jabalpur (M.P.)

Date: 27/09/2023