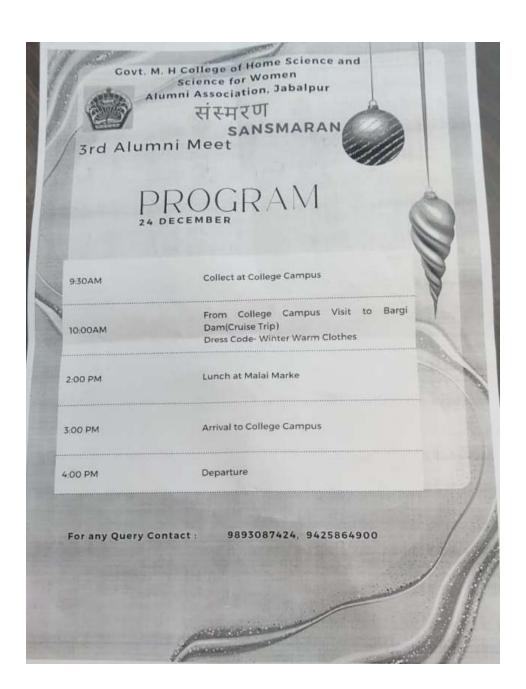

#### **Composition of Alumni**

President: Dr. Geeta Sharad Tiwari

Secretory:- Dr. Shashi Tiwari

Treasurer :- Dr. Shashi Bala Shrivastava

**Members** :- All Alumni

Dr. Nandita Sarkar PRINCIPAL

Government Meh. Sollege of PRAN SJ.R.46.
Government Meh. Sollege of Plome
Science and Science for Women
Jabalpur (M.P.)