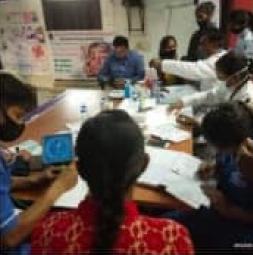

#### **Composition of Alumni**

President: Dr. Geeta Sharad Tiwari

Secretory:- Dr. Shashi Tiwari

Treasurer :- Dr. Shashi Bala Shrivastava

**Members** :- All Alumni

Dr. Nandita Sarkar PRINCIPAL

Government Meh. Sollege of PRAN SJ.R.46.
Government Meh. Sollege of Plome
Science and Science for Women
Jabalpur (M.P.)