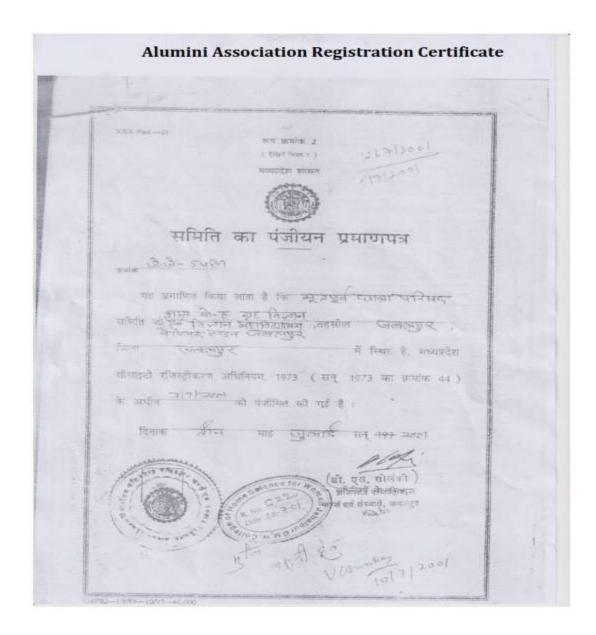

#### **Composition of Alumni**

President: Dr. Geeta Sharad Tiwari

Secretory:- Dr. Shashi Tiwari

Treasurer :- Dr. Shashi Bala Shrivastava

**Members** :- All Alumni

Dr. Nandita Sarkar PRINCIPAL

Government Meh. Sollege of PRAN SJ.R.46.
Government Meh. Sollege of Plome
Science and Science for Women
Jabalpur (M.P.)