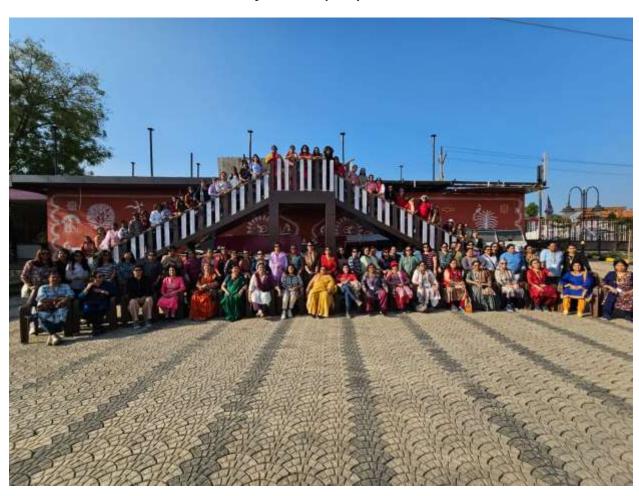

#### **Composition of Alumni**

President: Dr. Geeta Sharad Tiwari

Secretory:- Dr. Shashi Tiwari

Treasurer :- Dr. Shashi Bala Shrivastava

**Members** :- All Alumni

Dr. Nandita Sarkar PRINCIPAL

Government Meh. Sollege of PRAN SJ.R.46.
Government Meh. Sollege of Plome
Science and Science for Women
Jabalpur (M.P.)