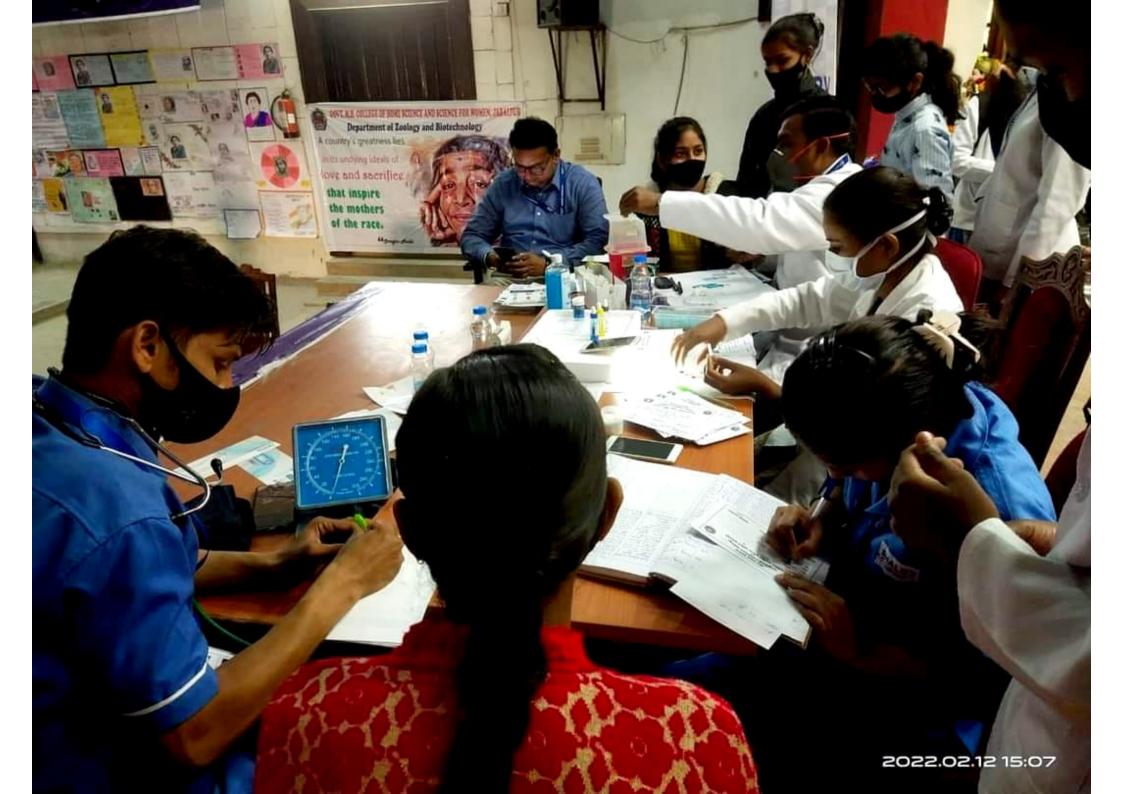

te in the min HINE 25 WHEE GOT ME the Rivers and the







# ठालेज में स्वास्थ्य परीक्षण शिविर का आयोजन

(Knight) STATE OF THE PARTY. E tendro il est the ab NOT EST NOW YOU Str. St. andreas

T. N. Street, the next rove Wife SHEETS per ment of Street Subs BOOKING (BUR NOW DE POSE IMPOUR sense the Sent, of great with some electron with which were warry po has went on yet was specified that the arrivated अविकास पर आक् मुती शुक्ता क्रार गीत alle Sire, 25th, some ster, Smith,

RECEIPT STAMP THE FOR THE DESCRIPTION OF THE PERSON OF THE सूत्रों, व्याहरू, क्षेत्रिक्टिंग हुए हो तथु व्यक्तिकार्थ क्षेत्रकातुरि सी गर्द ।

strikes or second or other Touch Samuertanife and all from an one with their trees your floor, their or other law, where one and need, an investice when the to, warre placements





आयोजन 
होमसाइंस कॉलेज में विश्व बैंक परियोजना के अंतर्गत पुर्निमलन कार्यक्रम

कॉलेज के दिनों को याद कर साझा किए अनुभव जबलपुर(नईदुनिया रिपोर्टर)।

विश्व बैंक परियोजना के अंतर्गत वर्ष 2018-19 के उत्तीर्ण स्टूडेंट्स का पुर्निमलन समारोह एल्युमिनाई द्वारा आयोजित किया गया। जिसका प्रमुख उद्देश्य उत्तीर्ण स्टूडेंट्स का वर्तमान स्टेटस पता करना साथ ही छात्राओं को आपस में मिलाना और संस्था से जोड़े रखना था। इसमें विभिन्न विषयों की काफी छात्राओं ने भागीदारी की। एक बार फिर अपने कॉलेज में आकर छात्राओं की खुशी का ठिकाना नहीं रहा। कार्यक्रम में छात्राओं ने भविष्य के लिए रोजगार संबंधी सुझाव भी दिए।

इस अवसर पर छात्राओं ने अपने कॉलेज से जुड़े संस्मरण भी साझा किए साथ ही उत्तरोत्तर सुधार के लिए रोचक सुझाव भी दिए जैसे-भ्रमण, शैक्षणिक दूर व अन्य। कार्यक्रम का आयोजन प्राचार्य डॉ. लीला भलावी के निर्देशन में हुआ।