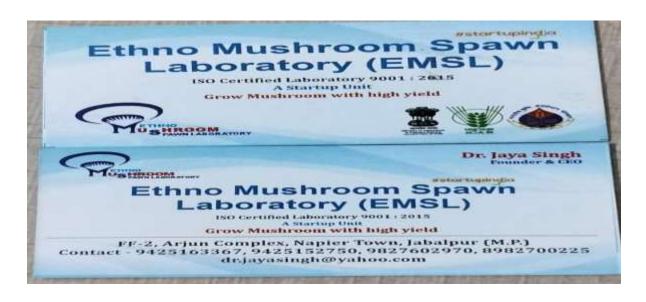

en (Auto.),

From 19 September to 23 September, 2022



Resource Person Or Rashmi Saxena Retd. Professor, Chemistry

MENERAL AN INVESTMENT OF STATE
PROPERTY OF SECURITY OF DESIGNATION OF SECURITY OF SECURITY

#### **Organizing Team**

Dr. Smt. Klean Singt

Dr. Smt. Archana Khane

Mins. Nation Mince

Dr. Sent, Mindula Duboy

Seek Shakka Seeka

Dr. Smt. Marps Gupta

Dy. Lauria Rui

In charge

Dr. Arti Vishwakarmi

Dr. Arte Care

TIME 2:00 PM

#### **E- Content Link**

https://www.eshiksha.mp.gov.in/mpdhe/mod/page/view.php?id=9279



#### **Internship Programme**

Alumni:- Dr. Jaya Singh Biodiversity conservation and Rural Biotechnology Centre (BCRBC) FF-2, Arjun Complex, Near Bhawartal Park, Behind Sudarshan Hero,

**Jabalpur (M.P.) 482002 Phone Number - 0761-4040408** 

M.No. - 9425163367





**Mushroom Cultivation Training** 

Date:- 16/01/2024

#### Third Alumni Meet of Batches from 1954 till 2023





# संस्मरण

SANSMARAN

3rd Alumni Meet

8:30 PM

# PROGRAM 23 DECEMBER

| 9:30 AM - 10:30 AM                      | On Spot Registration                                                                   |
|-----------------------------------------|----------------------------------------------------------------------------------------|
| 11:00 AM                                | Inauguration Venue-New Seminar Hall                                                    |
| 11:30 AM                                | Welcome of dignitaries, guests and office<br>bearers by- Dr. Nandita Sarkar, Principal |
| 11:35 AM                                | Welcome Speech by Dr. Geeta Sarat T