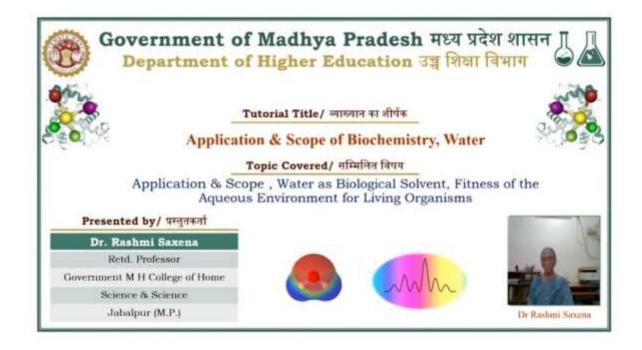

hing (See ) A Solution

#### Convener

Or. Kalpana Gupta

HOD, Drawmard of Cham

IQAC Coordinator

Frankriste, Dept. Street of

### 5 days Lecture Series on Spectroscopy

Organized by

Department of Chemistry

Sand. At H Codego of Prince Science and Science for Women (Auto.),

From 19 September to 23 September, 2022



Resource Person Or Rashmi Saxena Retd. Professor, Chemistry

MENERAL AN INVESTMENT OF STATE
PROPERTY OF SECURITY OF DESIGNATION OF SECURITY OF SECURITY

#### **Organizing Team**

Dr. Smt. Klean Singt

Dr. Smt. Archana Khane

Mins. Nation Mince

Dr. Sent, Mindula Duboy

Seek Shakka Seeka

Dr. Smt. Marps Gupta

Dy. Lauria Rui

In charge

Dr. Arti Vishwakarmi

Dr. Arte Care

TIME 2:00 PM

#### **E- Content Link**

https://www.eshiksha.mp.gov.in/mpdhe/mod/page/view.php?id=9279



#### **Internship Programme**

Alumni:- Dr. Jaya Singh Biodiversity conservation and Rural Biotechnology Centre (BCRBC) FF-2, Arjun Complex, Near Bhawartal Park, Behind Sudarshan Hero,

**Jabalpur (M.P.) 482002 Phone Number - 0761-4040408** 

M.No. - 9425163367





**Mushroom Cultivation Training** 

Date:- 16/01/2024

#### Third Alumni Meet of Batches from 1954 till 2023





# संस्मरण

SANSMARAN

3rd Alumni Meet

8:30 PM

# PROGRAM 23 DECEMBER

| 9:30 AM - 10:30 AM                      | On Spot Registration                                                                   |
|-----------------------------------------|----------------------------------------------------------------------------------------|
| 11:00 AM                                | Inauguration Venue-New Seminar Hall