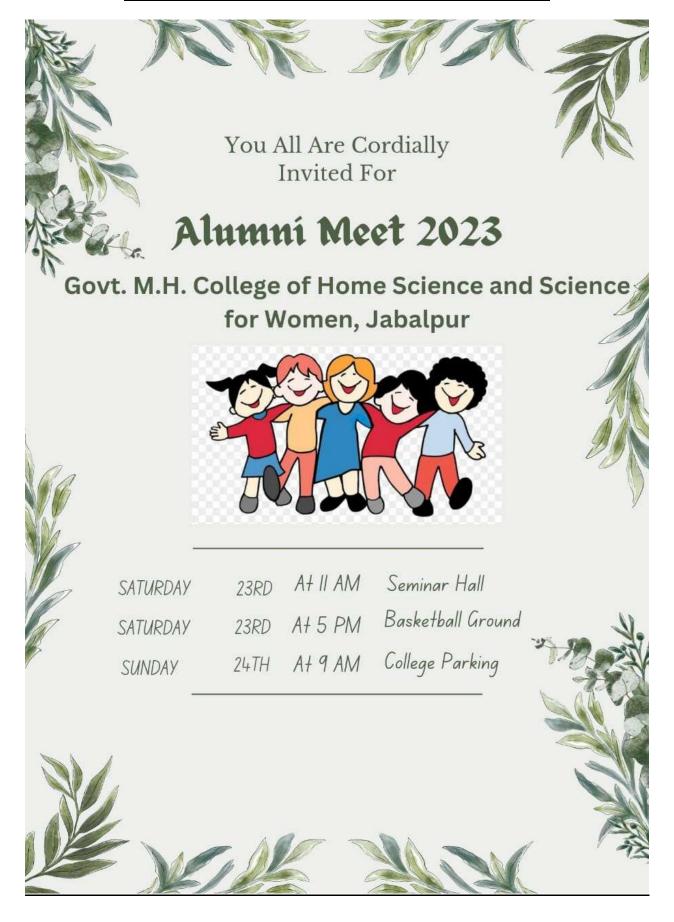

#### **Composition of Alumni**

President: Dr. Geeta Sharad Tiwari

Secretory:- Dr. Shashi Tiwari

Treasurer :- Dr. Shashi Bala Shrivastava

**Members** :- All Alumni

Dr. Nandita Sarkar PRINCIPAL

Government Meh. Sollege of PRAN SJ.R.46.
Government Meh. Sollege of Plome
Science and Science for Women
Jabalpur (M.P.)