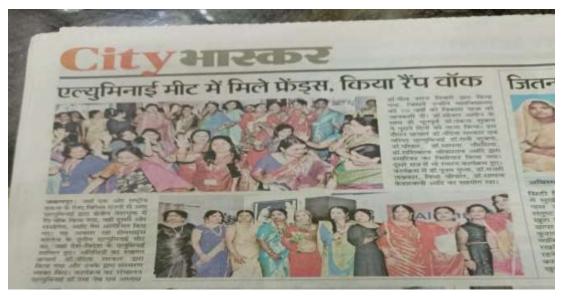

#### **Composition of Alumni**

President: Dr. Geeta Sharad Tiwari

Secretory:- Dr. Shashi Tiwari

Treasurer :- Dr. Shashi Bala Shrivastava

**Members** :- All Alumni

Dr. Nandita Sarkar PRINCIPAL

Government Meh. Sollege of PRAN SJ.R.46.
Government Meh. Sollege of Plome
Science and Science for Women
Jabalpur (M.P.)